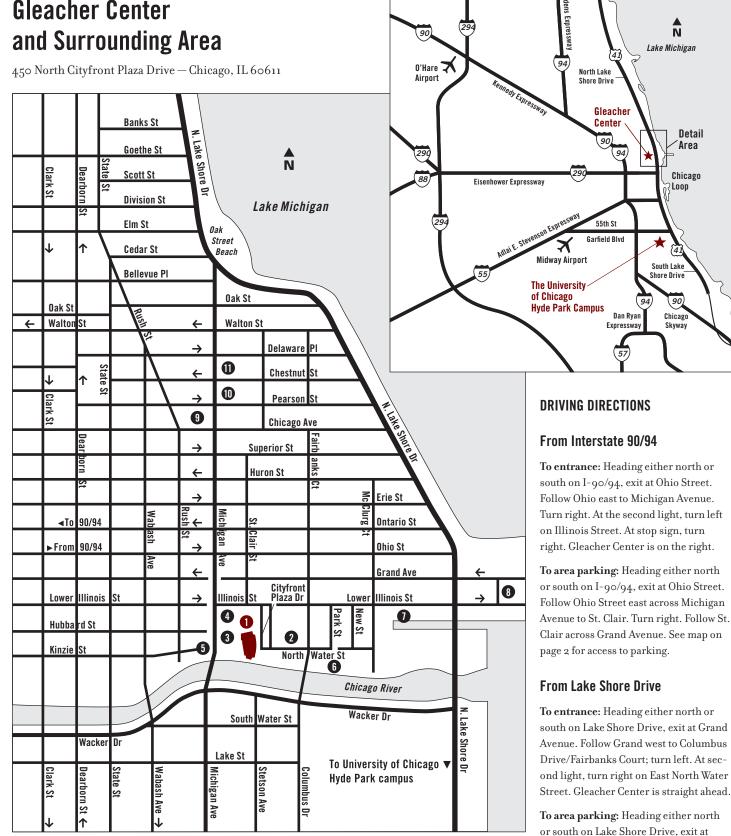

# **Gleacher Center** and Surrounding Area

90

Ñ

Grand Avenue. Follow Grand west to

St. Clair. See map on page 2 for access

to parking.

#### Map Key

- Gleacher Center 1
- 2 NBCTower
- 401 North Michigan 3
- 4 Tribune Tower
- 5 Wrigley Building 6
  - Sheraton Chicago Hotel
    - North Pier River East
- 7 Navy Pier 8
- Historic Water Tower
- 10 Water Tower Place

9

11 Hancock Center

Upper Level: Pick-up, Drop-off, and Pedestrian Access