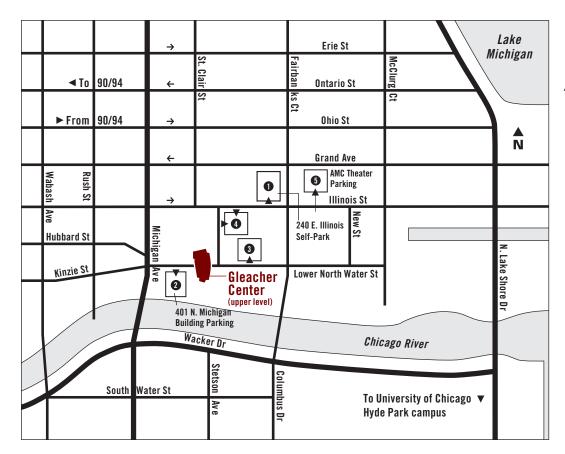

# MAP KEY

A Parking Lot Entrance

# PARKING LOTS

#### 1. 240 East Illinois Street Exit garage building onto Illinois, proceed west to

Illinois, proceed west to Cityfront Plaza Drive and then ½ block south towards the Gleacher Center.

### 2. 401 North Michigan Building Parking (indoor)

From parking area, follow signs to the pedestrian walkway along the south side of the building. Turn left and walk to the end of the pedway. Go up one floor to the Gleacher Center lobby.

# 3. NBC Tower Indoor Garage 200 East Lower North Water

Take elevator in garage to main floor. Gleacher Center is across the street (west).

## 4. NBC Surface Lot 201 East Illinois

Walk to southwest corner of lot. Go in doorway on left. Take stairs to first floor. Exit building at Cityfront Plaza Drive. Walk across the street to the Gleacher Center.

#### 5. AMC Theater 300 East Illinois

This indoor, self-parking lot is located below the AMC Movie Theater.