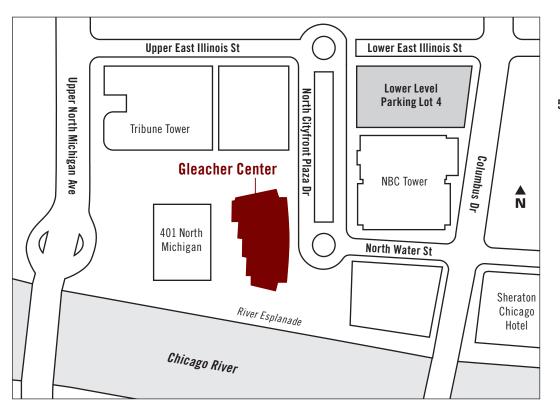

# **Gleacher Center** and Surrounding Area



90

Ñ

Grand Avenue. Follow Grand west to

St. Clair. See map on page 2 for access

to parking.

#### Map Key

- Gleacher Center 1
- 2 NBCTower
- 401 North Michigan 3
- 4 Tribune Tower
- 5 Wrigley Building 6
  - Sheraton Chicago Hotel
    - North Pier River East
- 7 Navy Pier 8
- Historic Water Tower
- 10 Water Tower Place

9

11 Hancock Center



Upper Level: Pick-up, Drop-off, and Pedestrian Access



# MAP KEY

A Parking Lot Entrance

# PARKING LOTS

#### 1. 240 East Illinois Street Exit garage building onto Illinois, proceed west to

Illinois, proceed west to Cityfront Plaza Drive and then ½ block south towards the Gleacher Center.

### 2. 401 North Michigan Building Parking (indoor)

From parking area, follow signs to the pedestrian walkway along the south side of the building. Turn left and walk to the end of the pedway. Go up one floor to the Gleacher Center lobby.

# 3. NBC Tower Indoor Garage 200 East Lower North Water

Take elevator in garage to main floor. Gleacher Center is across the street (west).

## 4. NBC Surface Lot 201 East Illinois

Walk to southwest corner of lot. Go in doorway on left. Take stairs to first floor. Exit building at Cityfront Plaza Drive. Walk across