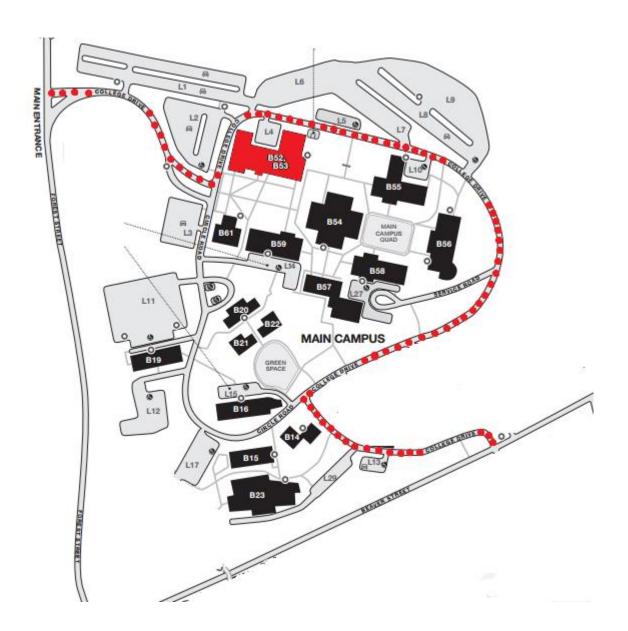

## Guest Parking Permit for The Conference Center at Bentley

**Valid** 

02/28/2020

**ONLY** 

Please post this document on your dashboard to avoid a parking ticket.

Parking is permitted in LaCava Lots L1 & L2 on campus map below.

Your program is located in the LaCava Center (building 52, 53), on the third floor.

## **BUILDING DIRECTIONS:**

- 1. The main entrance to LaCava is on the plaza between LaCava (building 52, 53) and Rauch (building 61).
- 2. Diagonal and to the left of the entrance, there is an elevator that you may take to the third floor of the building where the meeting rooms are. If you choose, there is a set of stairs on your right as you enter the small lobby area which will also take you to the third floor meeting rooms. You will see our reception desk as you step off the elevator or come to the top of the stairs. The attendant will happily provide you directions to your meeting room.