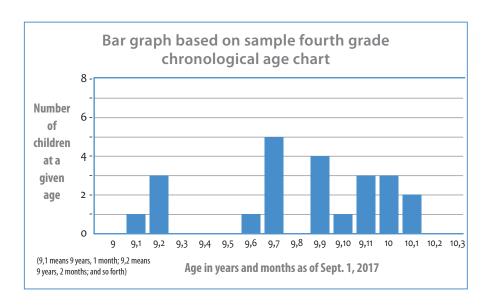

## Sample fourth grade chronological age chart, 2017-2018 school year

| Name      | Date of Birth | Chronological Age  |                    |
|-----------|---------------|--------------------|--------------------|
|           |               | 9/1/17             | 3/1/18             |
| Fernando  | 7/31/08       | 9 years, 1 month   | 9 years, 7 months  |
| Austin    | 6/25/08       | 9 years, 2 months  | 9 years, 8 months  |
| Justine   | 6/21/08       | 9 years, 2 months  | 9 years, 8 months  |
| Shawana   | 6/12/08       | 9 years, 2 months  | 9 years, 8 months  |
| Carolynne | 2/6/08        | 9 years, 6 months  | 10 years, 0 months |
| Emma      | 1/14/08       | 9 years, 7 months  | 10 years, 1 month  |
| Helena    | 1/27/08       | 9 years, 7 months  | 10 years, 1 month  |
| Amario    | 1/26/08       | 9 years, 7 months  | 10 years, 1 month  |
| Ginger    | 1/7/08        | 9 years, 7 months  | 10 years, 1 month  |
| Martin    | 1/4/08        | 9 years, 7 months  | 10 years, 1 month  |
| Ashleigh  | 11/30/07      | 9 years, 9 months  | 10 years, 3 months |
| Ben       | 11/29/07      | 9 years, 9 months  | 10 years, 3 months |
| Linda     | 11/18/07      | 9 years, 9 months  | 10 years, 3 months |
| Clemmie   | 11/4/07       | 9 years, 9 months  | 10 years, 3 months |
| Mack      | 10/18/07      | 9 years, 10 months | 10 years, 4 months |
| Gawain    | 9/19/07       | 9 years, 11 months | 10 years, 5 months |

| Name   | Date of Birth | Chronological Age  |                    |
|--------|---------------|--------------------|--------------------|
|        |               | 9/1/17             | 3/1/18             |
| Lupe   | 9/13/07       | 9 years, 11 months | 10 years, 5 months |
| Bonnie | 9/3/07        | 9 years, 11 months | 10 years, 5 months |
| Liam   | 8/9/07        | 10 years, 0 months | 10 years, 6 months |
| Heath  | 8/9/07        | 10 years, 0 months | 10 years, 6 months |
| Nadia  | 8/2/07        | 10 years, 0 months | 10 years, 6 months |
| Dan    | 7/25/07       | 10 years, 1 month  | 10 years, 7 months |

**NOTE:** Classes are sometimes older or younger than average, depending on kindergarten cut-off dates and other factors. The students in this class, for example, are older than average.